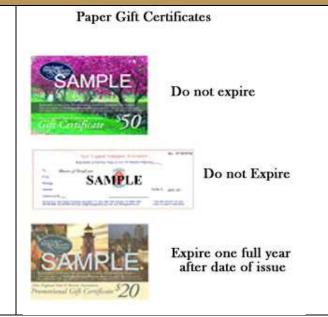

#### How to Redeem Paper Gift Certificates - Redeemable by Mail

- Paper gift certificates have a printed value on them. The guest must surrender the printed gift certificates upon check in at your property.
- 2. Mail the originals with your property name & mailing address to:

Regular (no expiration)

New England
Inns & Resorts

Gift Card

NewEnglandInsondResorts.com

Promotional Cards
(expire 12 months
from date of issue) check the exp date